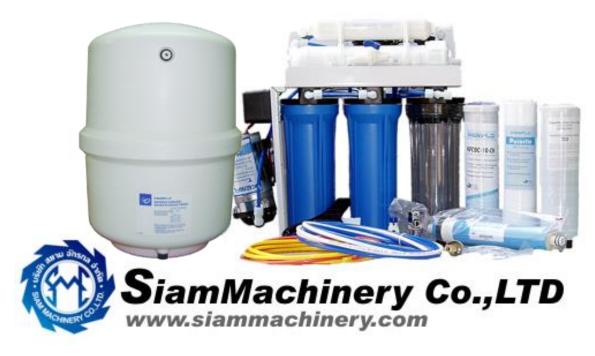

# **Reverse Osmosis Water Purifier**

Mantel RO Series for small Purpose MODEL: RO 50 GPD

# Flow Rates: 50 Gallon per Day (190 Litre per Day)

Five Step to Purifying water to ensure for your quality & healthy drinking water 

(Stage 1) 5 Micron Sediment Filter:

With only five micron rating. It is effective in removing dirt, rust and sand particles.

# ☐ (Stage 2) Granular Activated Carbon Filter:

It takes out 99% of the chlorine and organic chemicals. It provides enhanced reduction of taste, odor, and color.

#### ☐ (Stage 3) Carbon Block Filter :

It takes out 99% of the chlorine and organic chemicals. It provides enhanced reduction of taste, odor, and color again.

### ☐ (Stage 4) Reverse Osmosis Membrane:

A thin film composite (TFC) high quality membrane that processes 50 gallons per day. It remove the following hard water contaminants that may be present in your water: lead, cooper, barium, chromium, mercury, sodium, cadmium, fluoride, nitrite, nitrate, and selenium.

## (Stage 5) Post Carbon Filter:

This carbon post filter removes objectionable tastes and odors to enhance the quality of your drinking water. We are using NSF approved post carbon to guarantee the taste of water.